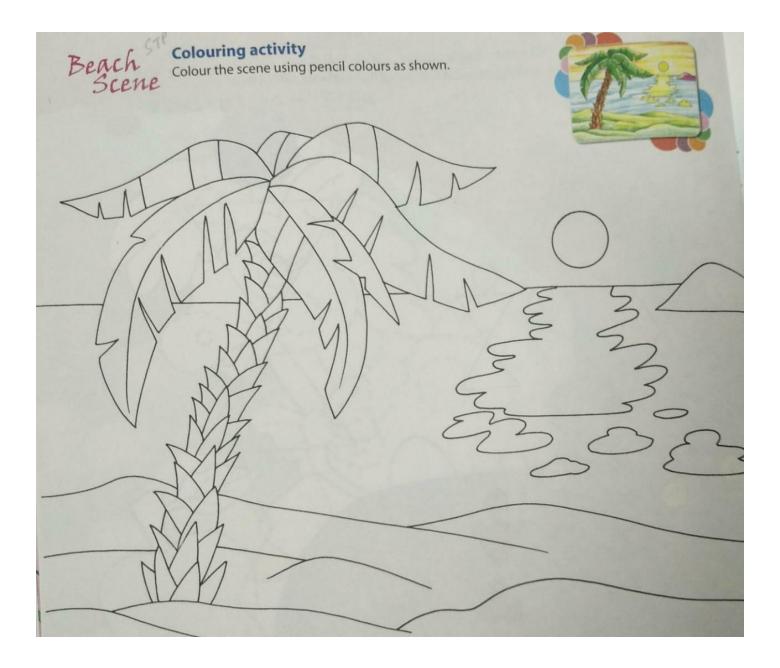

# <u>ART:</u>

Task: Pencil Color Shading

With the help of pencil colors shading technique learners will color the scene using g pencil colors.

Art book Page no 14.

For reference picture is given below.

<u>P.E.:</u>